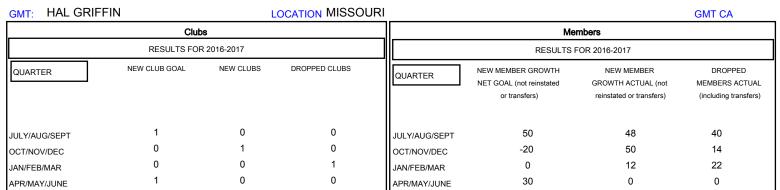

## District 26 M5

Results as of: 1/31/2017

| DROPPED CLUBS: 1  DROPPED MEMBERS |    | 26 CLUBS OF 51 ADDED 1 OR MORE<br>NEW MEMBERS | GENDER DISTRIBU<br>MALE<br>FEMALE | UTION<br>831 (68.56%)<br>381 (31.44%) |     |
|-----------------------------------|----|-----------------------------------------------|-----------------------------------|---------------------------------------|-----|
| DECEASED                          | 11 | CLICK HERE FOR CUMULATIVE  MEMBERSHIP DATA    | TOTAL FAMILY UNIT MEMBERS         |                                       | 282 |
| CLUB CANCELLED                    | 0  |                                               | FAMILY MEMBERS PAYING HALF        |                                       | 145 |
| OTHER                             | 66 |                                               |                                   |                                       | 145 |
| TOTAL                             | 77 |                                               | 5020                              |                                       |     |