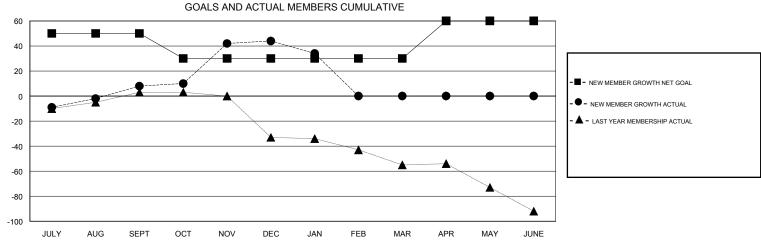

## District 26 M5

Results as of: 1/31/2017

| DROPPED CLUBS: 1  DROPPED MEMBERS |    | 26 CLUBS OF 51 ADDED 1 OR MORE<br>NEW MEMBERS | GENDER DISTRIBU<br>MALE<br>FEMALE | UTION<br>831 (68.56%)<br>381 (31.44%) |     |
|-----------------------------------|----|-----------------------------------------------|-----------------------------------|---------------------------------------|-----|
| DECEASED                          | 11 | CLICK HERE FOR CUMULATIVE  MEMBERSHIP DATA    | TOTAL FAMILY UNIT MEMBERS         |                                       | 282 |
| CLUB CANCELLED                    | 0  |                                               | FAMILY MEMBERS PAYING HALF        |                                       | 145 |
| OTHER                             | 66 |                                               |                                   |                                       | 145 |
| TOTAL                             | 77 |                                               | 5020                              |                                       |     |